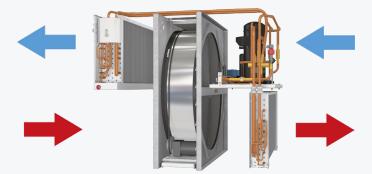

#### The construction is carefully designed

- The rotary heat exchanger the main heat or cool recovery
- Variable heat pump regulates well in cooperation with the rotary heat exchanger
- Reversible cooling circuit that allows the unit to both heat and cool the supply air
- A compact solution compared to other cooling solutions