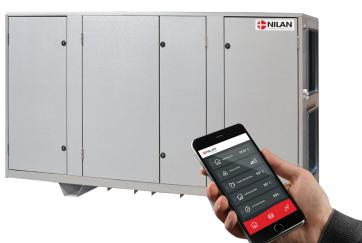

The VPR series features intelligent Variable Air Volume (VAV) control with a user-friendly interface on the control panel. There are many adjustment options, and the control system ensures efficient and secure operation.