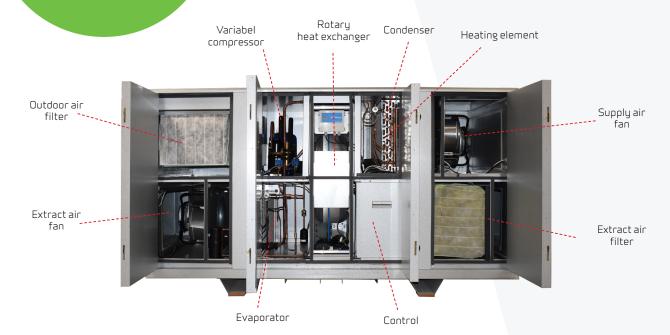

#### The construction is carefully designed

- The rotary heat exchanger the main heat or cool recovery
- Variable heat pump regulates well in cooperation with the rotary heat exchanger
- Reversible cooling circuit that allows the unit to both heat and cool the supply air
- A compact solution compared to other cooling solutions

## Many benefits

An all-in-one solution Space- and resource-saving An economically sound investment Efficient and secure operation Good and healthy indoor climate Low energy consumption

High cooling and heating efficiency result in a very good COP With the rotating heat exchanger combined with an optimal placement of the condenser and evaporator elements, the unit achieves a very high cooling and heating efficiency, consequently yielding a very good COP. The unit's variable compressor allows for precise regulation of the supply air temperature.